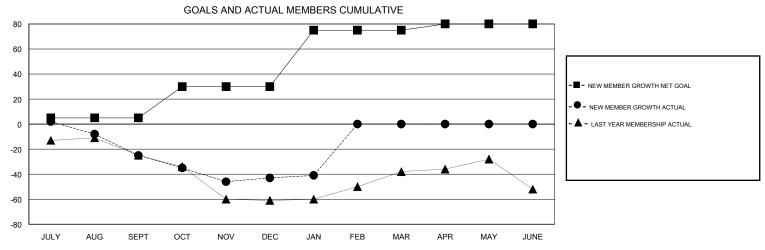

## MONTHLY MEMBERSHIP PROGRESS REPORT

## District 5M 8

Results as of: 1/31/2017







| DROPPED CLUBS: 0  DROPPED MEMBERS |          | 51 CLUBS OF 78 ADDED 1 OR MORE NEW MEMBERS | GENDER DISTRIE  MALE  FEMALE       | 3UTION<br>2,184 (72.53%)<br>827 (27.47%) |     |
|-----------------------------------|----------|--------------------------------------------|------------------------------------|------------------------------------------|-----|
| DECEASED                          | 14       | CLICK HERE FOR CUMULATIVE                  | TOTAL FAMILY UNIT MEMBERS          |                                          | 617 |
| CLUB CANCELLED OTHER              | 0<br>138 | MEMBERSHIP DATA                            | FAMILY MEMBERS PAYING HALF<br>DUES |                                          | 313 |
| TOTAL                             | 152      |