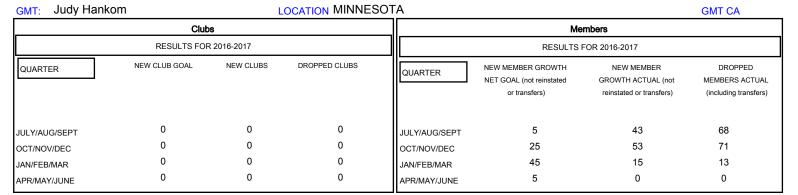

## MONTHLY MEMBERSHIP PROGRESS REPORT

## District 5M 8

Results as of: 1/31/2017







| DROPPED CLUBS: 0  DROPPED MEMBERS |          | 51 CLUBS OF 78 ADDED 1 OR MORE NEW MEMBERS | GENDER DISTRIE  MALE  FEMALE       | 3UTION<br>2,184 (72.53%)<br>827 (27.47%) |     |
|-----------------------------------|----------|--------------------------------------------|------------------------------------|------------------------------------------|-----|
| DECEASED                          | 14       | CLICK HERE FOR CUMULATIVE                  | TOTAL FAMILY UNIT MEMBERS          |                                          | 617 |
| CLUB CANCELLED OTHER              | 0<br>138 | MEMBERSHIP DATA                            | FAMILY MEMBERS PAYING HALF<br>DUES |                                          | 313 |
| TOTAL                             | 152      |